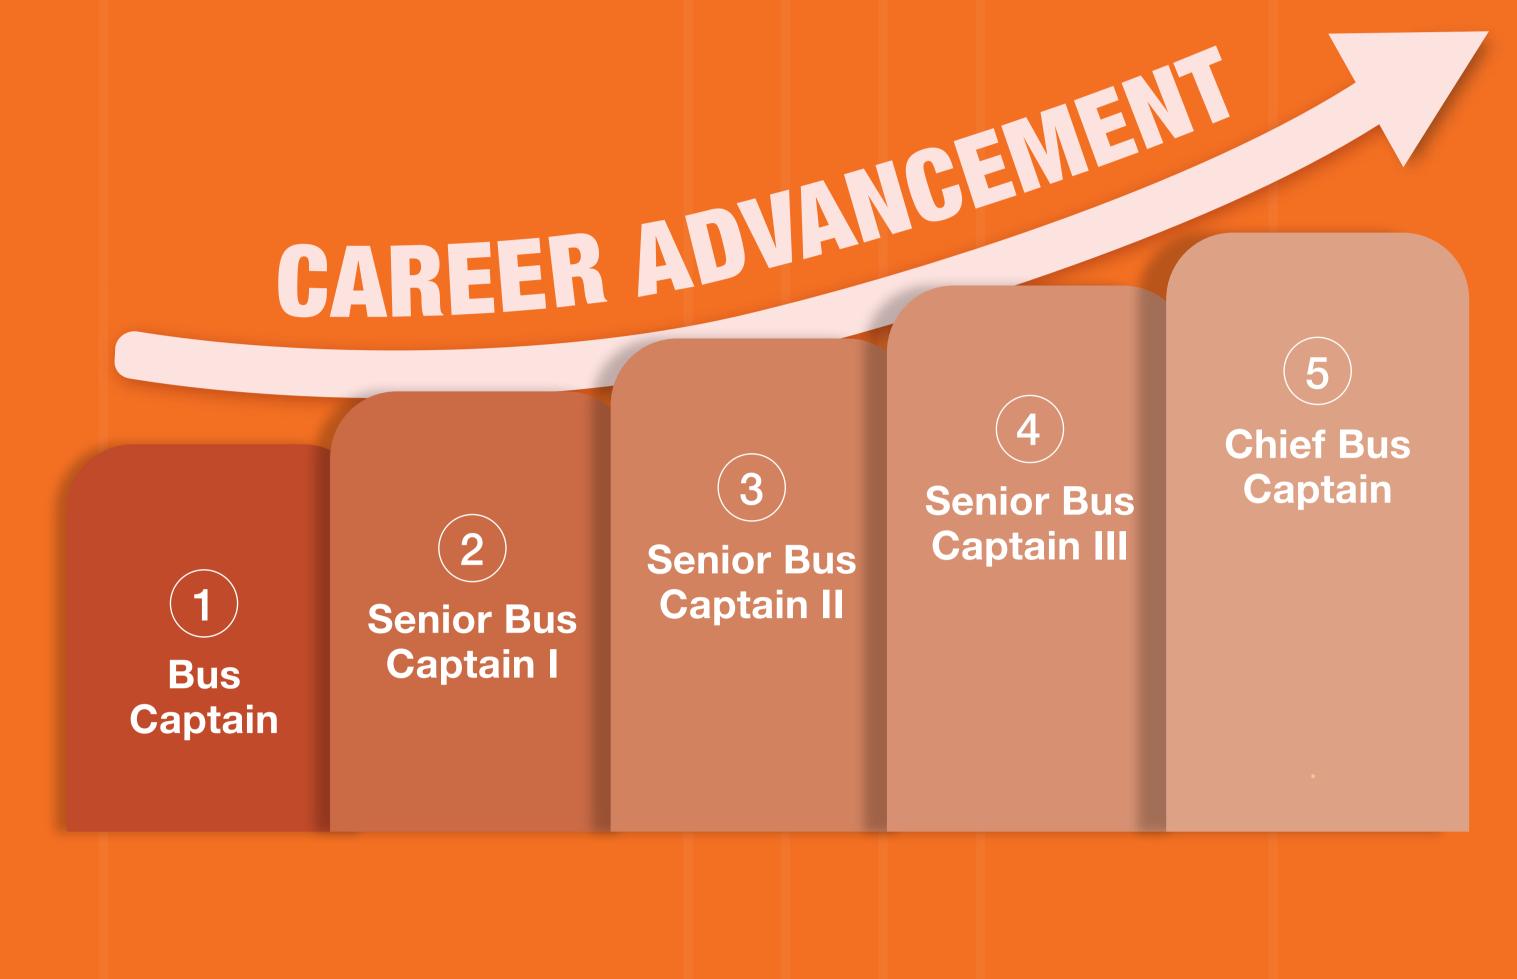

Bus Captains.

 Composed, with the ability to respond effectively to stressful CAREER ADVANCEMENT

**Assistant** 

Senior

 $(\mathbf{6})$ 

Manager

(OOC)